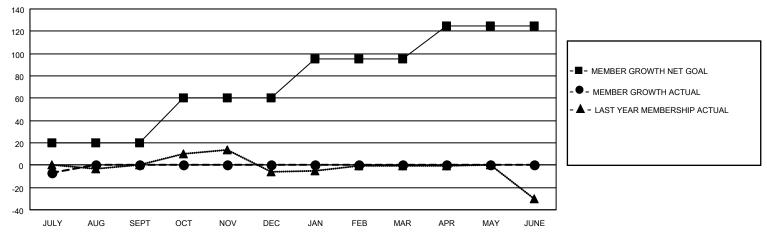

#### GOALS AND ACTUAL MEMBERS CUMULATIVE

| DROPPED CLUBS: 0 |    | 4 CLUBS OF 45 ADDED 1 OR  | GENDER DISTRIBUTION       |              |  |
|------------------|----|---------------------------|---------------------------|--------------|--|
|                  |    | MORE NEW MEMBERS          | MALE                      | 846 (68.56%) |  |
|                  |    |                           | FEMALE                    | 388 (31.44%) |  |
| DROPPED MEMBERS  |    |                           | NON BINARY                | 0 (0.00%)    |  |
| DECEASED         | 4  |                           | PREFER NOT TO ANSWER      | 0 (0.00%)    |  |
| CLUB CANCELLED   | 0  | CLICK HERE FOR CUMULATIVE | TOTAL FAMILY UNIT MEMBERS | 232          |  |
| OTHER            | 8  | MEMBERSHIP DATA           |                           |              |  |
| TOTAL            | 12 |                           | FAMILY MEMBERS PAYING HAI | F DUES 117   |  |
|                  |    |                           |                           |              |  |